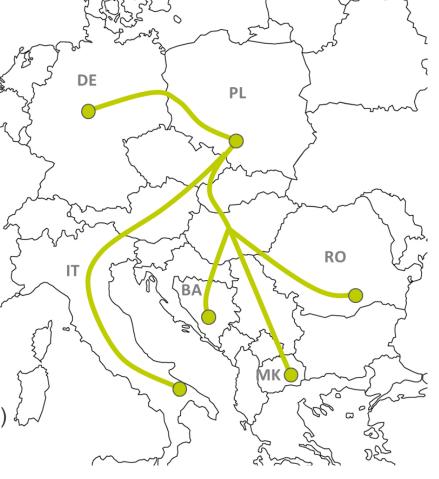

# **Integrated Logistics**

for ArcelorMittal Polska

Industry: Steel (long rails)

**Transport volume:** 65,000 tons

#### Requirements

 Extraordinary cargo - Long Rails (30, 60, 90, 120 m)

- Specialized wagons
- Deliveries to railroad construction works within the whole Europe
- Short transport time

#### **Services**

- Transport from Poland to Balkans, South Europe, West Europe
- 123 wagons optimally tailored to customer requirements (system STS)
- 3 multisystem locos
- Innovative load securing