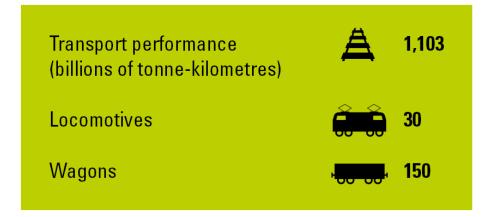

#### **KEY FIGURES 2019**

| Turnover (EUR, millions)                             |      | 368*    |
|------------------------------------------------------|------|---------|
| Employees                                            | İÀİÀ | 1,540** |
| Transportation volume (tonnes, million)              |      | 58.4    |
| Transport performance (billions of tonne-kilometres) | A    | 8       |

| Locomotives              | 220            |
|--------------------------|----------------|
| Wagons                   | , <b>2,742</b> |
| Workshops                | <b>F</b> 7     |
| Rail infrastructure (km) | <b>###</b> 403 |
|                          |                |