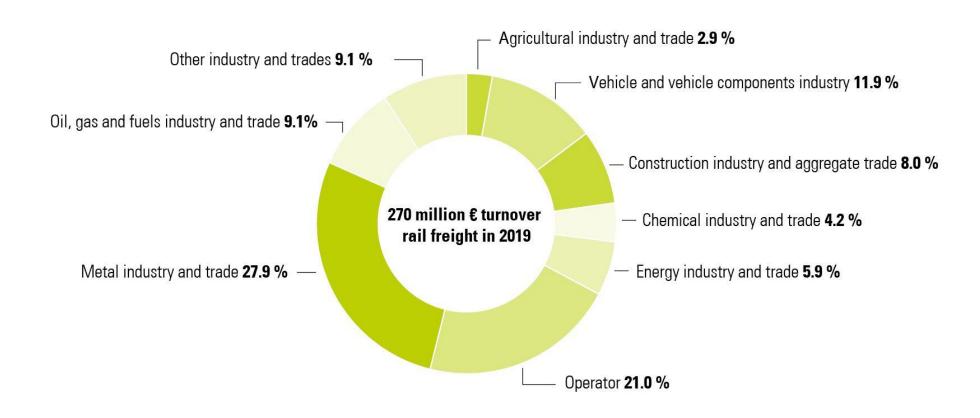

#### **KEY FIGURES 2019**

| Turnover (EUR, millions)                             |      | 368*    |
|------------------------------------------------------|------|---------|
| Employees                                            | İÀİÀ | 1,540** |
| Transportation volume (tonnes, million)              |      | 58.4    |
| Transport performance (billions of tonne-kilometres) | A    | 8       |

<sup>\* 269.7</sup> million EUR rail freight, 82.7 million EUR public rail transport, 15.6 million EUR workshops/leasing/rail infrastructure

<sup>\*\* 1.171</sup> rail freight; 369 public rail transport

### At home in all industries