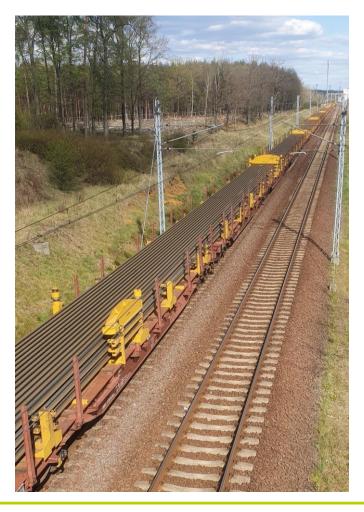

# **Integrated Logistics**

for ArcelorMittal Polska

Industry: Steel (long rails)

**Transport volume:** 65,000 tons

#### Requirements

 Extraordinary cargo - Long Rails (30, 60, 90, 120 m)

- Specialized wagons
- Deliveries to railroad construction works within the whole Europe
- Short transport time

#### **Services**

- Transport from Poland to Balkans, South Europe, West Europe
- 123 wagons optimally tailored to customer requirements (system STS)
- 3 multisystem locos
- Innovative load securing