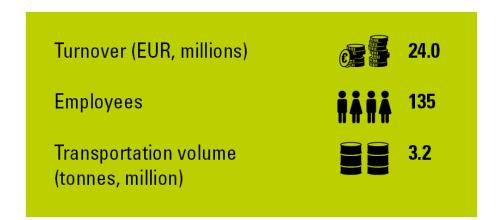

#### **KEY FIGURES 2019**

| Turnover (EUR, millions)                             |      | 368*    |
|------------------------------------------------------|------|---------|
| Employees                                            | İÀİÀ | 1,540** |
| Transportation volume (tonnes, million)              |      | 58.4    |
| Transport performance (billions of tonne-kilometres) | A    | 8       |

<sup>\* 269.7</sup> million EUR rail freight, 82.7 million EUR public rail transport, 15.6 million EUR workshops/leasing/rail infrastructure

<sup>\*\* 1.171</sup> rail freight; 369 public rail transport