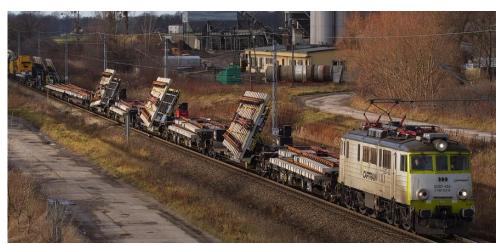

# **Integrated Logistics**

for ArcelorMittal Polska

Industry: Steel (long rails)

**Transport volume:** 65,000 tons

#### Requirements

 Extraordinary cargo - Long Rails (30, 60, 90, 120 m)

- Specialized wagons
- Deliveries to railroad construction works within the whole Europe
- Short transport time

#### **Services**

- Transport from Poland to Balkans, South Europe, West Europe
- 123 wagons optimally tailored to customer requirements (system STS)
- 3 multisystem locos
- Innovative load securing