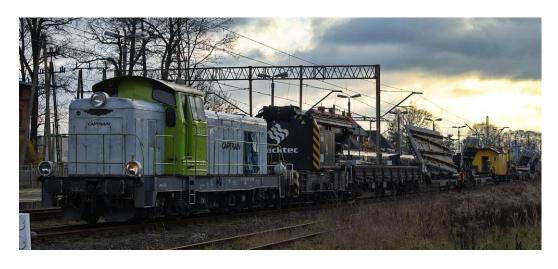

# **Integrated Logistics**

from Track Tec facility in Zawadzkie to construction sites at various locations in Poland

**Industry: Rail constructions** 

**Transport volume:** 120,000 tons of railway sleepers .... Tons of rail switches

#### **Services**

- transport by a specially appointed route with extreme caution due to the oversized cargo
- shunting and operating service during unloading

#### Requirements

- punctuality
- driving according to designated slots for track closures
- Extraordinary train permit needed
- gauge exceeded by cargo
- axle load exceeded by accompanying vehicle (railway crane)