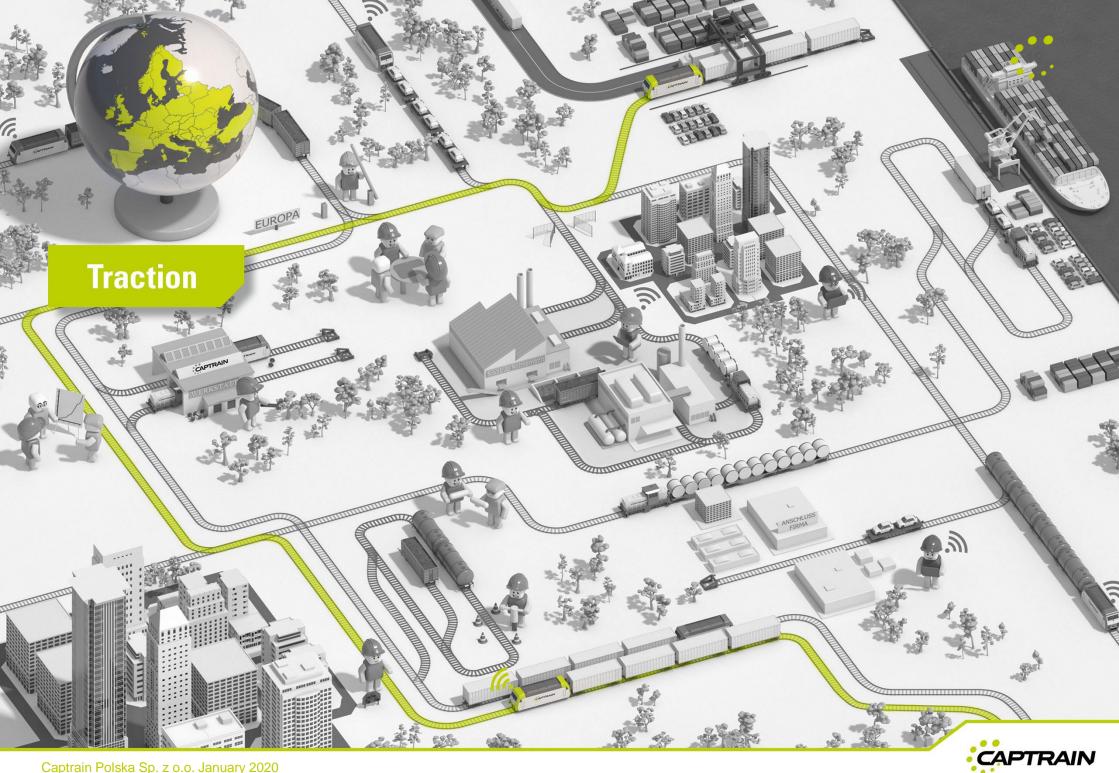

# **INSPIRING RAIL SOLUTIONS**

**GREEN. INNOVATIVE. AHEAD** 

#### **GREEN.**

At Captrain, the color of green represents on-going development, growth, sustainability and, of course, environment. The railway is the most environmentally friendly type of transport.

#### INNOVATIVE.

We continually develop our logistics solutions. Under the name SmartRail Logistics, we have founded a joint venture with a partner company that optimally combines railway traffic with road traffic.

#### AHEAD.

We are dealing with the topics of the future and have the courage to make innovations and move in new directions.